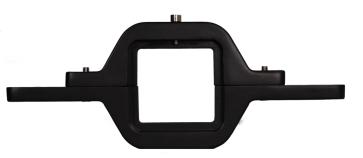

## **HITCHMOUNT**

This Hitch mount is designed to be compatible with most vehicles with 2" / 50mm hitch receiver. It comes with a lock in bolt intended to lock the hitch mount on the tow bar and remove play to ensure stability.

Material: Aluminum

Finish: Black Powder coated

Bolt: 20mm long (extra support)

• Diameter of hole for bolt: 8mm

This picture is an example of use. The eXterrain SDSMount brackets are attached to eXterrain Raven Light Bar series.