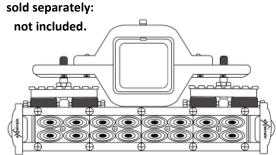

Material: Aluminum

Finish: Black Powder coated

Bolt: 20mm long (extra support)

• Diameter of hole for bolt: 8mm

This picture is an example of use. The eXterrain SDSMount brackets are attached to eXterrain Raven Light Bar series.

Please note: eXterrain's hitch mount is universal and can be used for any light. It is ideally suited for the RAVEN350 and up.