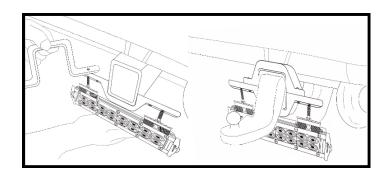

Material: Aluminum

Finish: Black Powder coated

Bolt: 20mm long (extra support)

• Diameter of hole for bolt: 8mm

This picture is an example of use. The eXterrain SDSMount brackets are attached to eXterrain Raven Light Bar series.

Please note: eXterrain's hitch mount is universal and can be used for any light. It is ideally suited for the RAVEN350 and up.