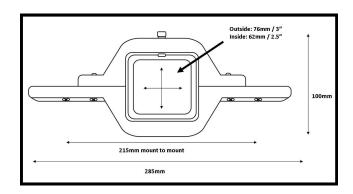

Material: Aluminum

Finish: Black Powder coated

Bolt: 20mm long (extra support)

• Diameter of hole for bolt: 8mm

This picture is an example of use. The eXterrain SDSMount brackets are attached to eXterrain Raven Light Bar series.