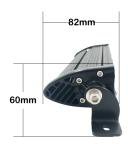

- Voltage: DC10-30V
- Power: 120W (3W x 40)
- Current: 3.2/1.6A
- Operating Temperature: 40°C ~ 85°C
- Colour Temperature: 6500K
- Luminous Flux: 9600LM
- IP68 Waterproof
- Dimensions: 613 x 82 x 60 (mm)
- Lens: Lexan PC Shatterproof Front Cover
- Chassis: Die-cast Aluminium Alloy
- Finish: Anodised Polyester Powder Coating