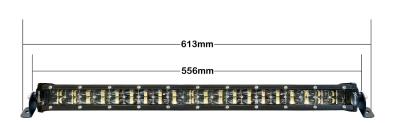

- Voltage: DC10-30V
- Power: 120W (3W x 40)
- Current: 3.2/1.6A
- Operating Temperature: 40°C ~ 85°C
- Colour Temperature: 6500K
- Luminous Flux: 9600LM
- IP68 Waterproof
- Dimensions: 613 x 82 x 60 (mm)
- Lens: Lexan PC Shatterproof Front Cover
- Chassis: Die-cast Aluminium Alloy
- Finish: Anodised Polyester Powder Coating