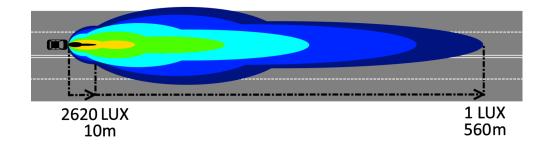

- Voltage: DC10-30V
- Power: 120W (3W x 40)
- Current: 3.2/1.6A
- Operating Temperature: 40°C ~ 85°C
- Colour Temperature: 6500K
- Luminous Flux: 9600LM
- IP68 Waterproof
- Dimensions: 613 x 82 x 60 (mm)
- Lens: Lexan PC Shatterproof Front Cover
- Chassis: Die-cast Aluminium Alloy
- Finish: Anodised Polyester Powder Coating